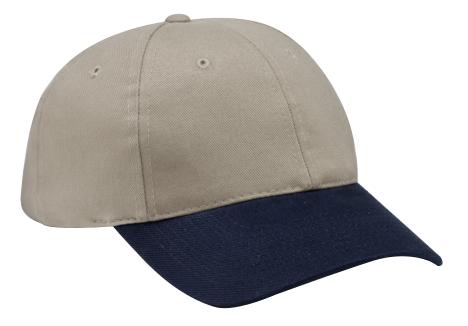

## 2-Tone Brushed Twill Cap

## **C815**

- \* 100% cotton \* 6-panel construction \* Structured \* Low profile
- \* Self-fabric overlapping Velcro closure \* Stitched eyelets \* Fashion-curved bill

| Finished Measurements in Inches |      |  |  |  |  |
|---------------------------------|------|--|--|--|--|
| Crown Height                    | 6.4" |  |  |  |  |
| Inside Circumference            | 22″  |  |  |  |  |
| Bill Length                     | 2.9″ |  |  |  |  |
| Width of Two Front Panels       | 7"   |  |  |  |  |