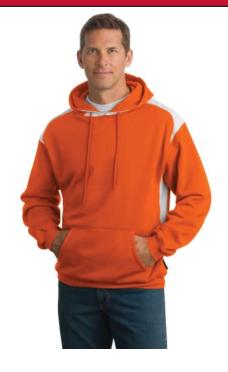

## Pullover Hooded Sweatshirt with Contrast Polo

- \* 9-ounce, 60/40 ring spun combed cotton/poly
- \* Twill taped neck
- \* Jersey hood lining
- \* Dyed-to-match drawcord

Care Instructions: Machine wash cold Wash with like colors Do not bleach Tumble dry low Iron if necessary