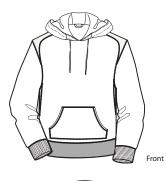

## Pullover Hooded Sweatshirt with Contrast Polo

- \* 9-ounce, 60/40 ring spun combed cotton/poly
- \* Twill taped neck
- \* Jersey hood lining
- \* Dyed-to-match drawcord

Care Instructions: Machine wash cold Wash with like colors Do not bleach Tumble dry low Iron if necessary