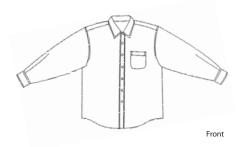

## **RH37**

The understated nailhead pattern and dobby texture-without the need to fuss with an iron. Travel-ready 100% cotton fabric is created with 40-singles compacted yarn enhancing the drape and softness of this striking style. It's specially treated to stay exceptionally good-looking all day long. Single-needle tailoring; Button-down collar, patch pocket, Red House engraved buttons and embroidery on the right-sleeve placket.

Chest measured 1" under arm hole. Body length measured from center back neck seam to hem. Sleeve measured from center back neck seam to hem. Shoulder width measured from arm hole to arm hole. Pocket measured WxH. Collar opening.