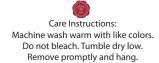

and softness of this striking style. It's specially treated to stay exceptionally good-looking all day long. Single-needle tailoring; Button-down collar, patch pocket, Red House engraved buttons and embroidery on the right-sleeve placket.

## Finished Measurements in Inches Size XS S Μ L XL 2XL 3XL 4XL Chest 20 23 27.5 29 30.5 21.5 24.5 26 Length 26.5 28.5 32 32.5 34 34.5 35.5 36 Collar 15.5 16 16.5 17 17.5 18 18.5 19 Sleeve 31 34.5 37 40 32.5 35.5 38 39 Shoulder 18 22 24 19 20 21 23 25 Pocket Ht 5.5 5.5 6 6.25 6.25

Chest measured 1" under arm hole. Body length measured from center back neck seam to hem. Sleeve measured from center back neck seam to hem. Shoulder width measured from arm hole to arm hole. Pocket measured WxH. Collar opening.

## RED HOUSE

THE WINE COUNTRY LIFESTYLE







| Colors |                    |  |  |
|--------|--------------------|--|--|
|        | Yellow             |  |  |
|        | Deep Red           |  |  |
|        | Slate Blue         |  |  |
|        | Black              |  |  |
|        | Mediterranean Blue |  |  |
|        | Tan                |  |  |
|        | Celery             |  |  |

Please Note:

Colors shown are approximate and for reference only. For closest match see PMS colors, or for exact match, returnable samples and grommeted samples are available.

| Color Chart |                    |          |            |                |  |
|-------------|--------------------|----------|------------|----------------|--|
| Colors      | Yellow             | Deep Red | Slate Blue | Black          |  |
| Textile PMS | No Match