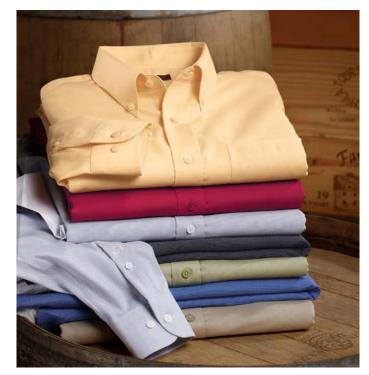

## Nailhead Non-Iron Button-Down Shirt

## **RH37**

The understated nailhead pattern and dobby texture-without the need to fuss with an iron. Travel-ready 100% cotton fabric is created with 40-singles compacted yarn enhancing the drape and softness of this striking style. It's specially treated to stay exceptionally good-looking all day long. Single-needle tailoring; Button-down collar, patch pocket, Red House engraved buttons and embroidery on the right-sleeve placket.

## RED HOUSE

THE WINE COUNTRY LIFESTYLE

| Colors |                    |  |  |
|--------|--------------------|--|--|
|        | Yellow             |  |  |
|        | Deep Red           |  |  |
|        | Slate Blue         |  |  |
|        | Black              |  |  |
|        | Mediterranean Blue |  |  |
|        | Tan                |  |  |
|        | Celery             |  |  |