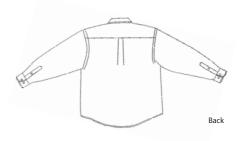

## **RH37**

The understated nailhead pattern and dobby texture-without the need to fuss with an iron. Travel-ready 100% cotton fabric is created with 40-singles compacted yarn enhancing the drape and softness of this striking style. It's specially treated to stay exceptionally good-looking all day long. Single-needle tailoring; Button-down collar, patch pocket, Red House engraved buttons and embroidery on the right-sleeve placket.

Chest measured 1" under arm hole. Body length measured from center back neck seam to hem. Sleeve measured from center back neck seam to hem. Shoulder width measured from arm hole to arm hole. Pocket measured WxH. Collar opening.