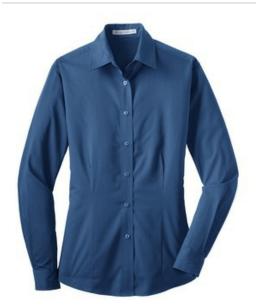

# Port Authority<sup>®</sup> Ladies Tonal Pattern Easy Care Shirt L613

A tonal pattern gives this shirt understated character, while our wrinkle-resistant Easy Care blend takes you from the office to after-hours with polish and style.

- 3.25-ounce, 55/45 yarn-dyed cotton/poly
- Traditional, relaxed look
- Open collar
- Front and back darts
- Dyed-to-match buttons
- Button-through sleeve plackets
- Adjustable cuffs