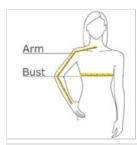

# **HOW TO MEASURE**

With arms down at sides, measure around the upper body, under arms and around the fullest part of the bust.

# ARM

Place hand on hip. Start at the center of the back of the neck and measure across the shoulder, to the elbow, and then down to the wrist.