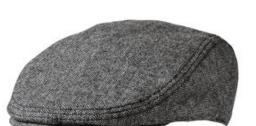

# Cabby Hat DT621

The hat for a look that stops traffic.

- Solid herringbone: 100% cotton
- Two color herringbone: 60/40 viscose/wool
- 100% cotton lining
- S/M measures 56 cm or 7 hat size
- L/XL measures 58 cm or 7-1/4 hat size