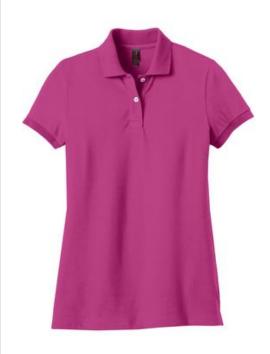

# **District Made<sup>™</sup> Ladies Stretch Pique Polo DM425**

Designed for easy movement—and easygoing style —this polo is a comfortable everyday choice.

- 5.5-ounce, 55/40/5 cotton/poly/spandex
- 40 singles
- Flat knit collar and cuffs
- 2-button placket