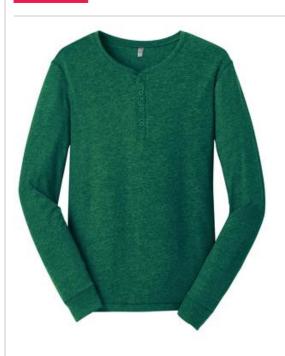

# Young Mens Gravel 50/50 Long Sleeve Henley Tee DT1401

The henley no guy should be without.

- 3.8-ounce, 50/50 ring spun combed cotton/poly
- 30 singles

*Gravel fabric infuses each garment with unique character. Please allow for slight color variations.* **CARE INSTRUCTIONS** 