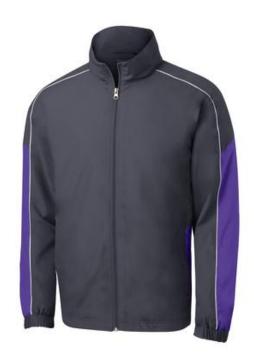

# Sport-Tek<sup>®</sup> Piped Colorblock Wind Jacket JST61

Block gusts and chill with our coordinating, waterrepellent wind jackets and pants. Lightweight and breathable, this outerwear essential features contrasting piping and colorblocking details for true athletic style.

- 100% polyester
- Mesh lining
- Cadet collar
- Slash pockets
- Half elastic, half self-fabric cuffs for comfort
- Port Pocket<sup>™</sup> at left chest for easy embroidery access
- Drawcord hem with toggles

#### **COLOR INFORMATION**

Black/ Graphite Grey/ White PMS NTR BLACK CWhite

Graphite Grey/ Forest Green/ PMS 7540 C

Graphite Grey/ Maroon/ White PMS 7540 C

Graphite Grey/ Purple/ White PMS 7540 C

Graphite Grey/ True Navy/ White True Red/ White PMS 7540 C