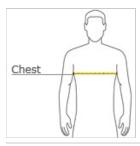

### **HOW TO MEASURE**

#### CHEST

With arms down at sides, measure around the upper body, under arms and over the fullest part of the chest.

#### **SIZE CHART**

|       | XS    | S     | М     | L     | XL    | 2XL   | 3XL   | 4XL   |
|-------|-------|-------|-------|-------|-------|-------|-------|-------|
| Chest | 32-34 | 35-37 | 38-40 | 41-43 | 44-46 | 47-49 | 50-53 | 54-57 |