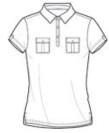

# District Made<sup>™</sup> Ladies Jersey Double Pocket Polo DM433

- 5.3-ounce, 60/40 ring spun combed cotton/poly
- 20 singles
- Self-fabric collar
- 3-button placket with metal buttons

Machine wash cold. Do not bleach. Tumble dry low. Cool iron if necessary.

front

back