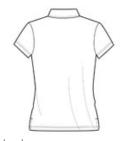

# District Made<sup>™</sup> Ladies Jersey Double Pocket Polo DM433

- 5.3-ounce, 60/40 ring spun combed cotton/poly
- 20 singles
- Self-fabric collar
- 3-button placket with metal buttons

Machine wash cold. Do not bleach. Tumble dry low. Cool iron if necessary.

front

back