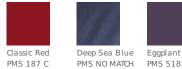

## DISTRICT

## Mens Slub Polo DM350

Go from the workday to play in this soft essential.

- 3.8-ounce, 100% ring spun cotton slub
- 40 singles
- Self-fabric collar
- 3-button placket

Slub fabric infuses each garment with unique character. Please allow for slight color variations.



front



back

## HOW TO MEASURE



With arms down at sides, measure around the upper body, under arms and over the fullest part of the chest.

SIZE CHART

|       | XS    | S     | М     | L     | XL    | 2XL   | 3XL   | 4XL   |
|-------|-------|-------|-------|-------|-------|-------|-------|-------|
| Chest | 34-35 | 35-37 | 38-40 | 41-43 | 44-46 | 47-49 | 50-52 | 53-55 |

## COLOR INFORMATION





CHEST





New Navy PMS NTR BLACK CPMS 433 C

PMS WHITE