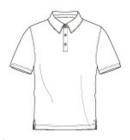

## Mens Slub Polo DM350

Go from the workday to play in this soft essential.

- 3.8-ounce, 100% ring spun cotton slub
- 40 singles
- Self-fabric collar
- 3-button placket

Slub fabric infuses each garment with unique character. Please allow for slight color variations.

front

back