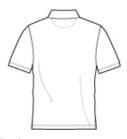

## Mens Slub Polo DM350

Go from the workday to play in this soft essential.

- 3.8-ounce, 100% ring spun cotton slub
- 40 singles
- Self-fabric collar
- 3-button placket

Slub fabric infuses each garment with unique character. Please allow for slight color variations.

front

back