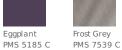

## DISTRICT

## Mens Slub Polo DM350

Go from the workday to play in this soft essential.

- 3.8-ounce, 100% ring spun cotton slub
- 40 singles
- Self-fabric collar
- 3-button placket

Slub fabric infuses each garment with unique character. Please allow for slight color variations.



front



back

## HOW TO MEASURE



With arms down at sides, measure around the upper body, under arms and over the fullest part of the chest.

SIZE CHART

|       | XS    | S     | М     | L     | XL    | 2XL   | 3XL   | 4XL   |
|-------|-------|-------|-------|-------|-------|-------|-------|-------|
| Chest | 34-35 | 35-37 | 38-40 | 41-43 | 44-46 | 47-49 | 50-52 | 53-55 |

## COLOR INFORMATION





CHEST





New Navy PMS NTR BLACK CPMS 433 C

PMS WHITE