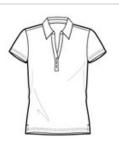

# Port Authority<sup>®</sup> Ladies Vertical Pique Polo L512

A super subtle vertical texture adds a bit of interest to this durable pique style. With moisture-wicking performance and a budget-friendly price, you just can't go wrong with this casual essential.

- 5.9-ounce, 100% polyester; White is 7.2 ounces for increased coverage
- Gently contoured silhouette
- Self-fabric collar
- 3-button Y-placket
- Open hem sleeves