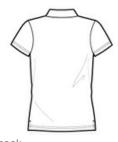

# Port Authority<sup>®</sup> Ladies Vertical Pique Polo L512

A super subtle vertical texture adds a bit of interest to this durable pique style. With moisture-wicking performance and a budget-friendly price, you just can't go wrong with this casual essential.

- 5.9-ounce, 100% polyester; White is 7.2 ounces for increased coverage
- Gently contoured silhouette
- Self-fabric collar
- 3-button Y-placket
- Open hem sleeves