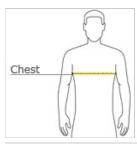

#### **HOW TO MEASURE**

## CHEST

With arms down at sides, measure around the upper body, under arms and over the fullest part of the chest.