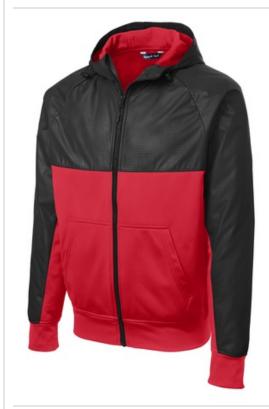

# Sport-Tek<sup>®</sup> Embossed Hybrid Full-Zip Hooded Jacket. JST50

This jacket combines moisture-wicking fleece with an embossed patterned woven overlay that resists wind and water.

- 8-ounce, 100% polyester fleece body
- 100% polyester embossed woven on upper body, sleeves and hood
- Three-panel hood with drawcord and toggles
- Raglan sleeves
- Self-fabric cuffs and hem
- Exposed Vislon zipper
- Front pouch pockets