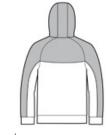

# Sport-Tek<sup>®</sup> Embossed Hybrid Full-Zip Hooded Jacket. JST50

This jacket combines moisture-wicking fleece with an embossed patterned woven overlay that resists wind and water.

- 8-ounce, 100% polyester fleece body
- 100% polyester embossed woven on upper body, sleeves and hood
- Three-panel hood with drawcord and toggles
- Raglan sleeves
- Self-fabric cuffs and hem
- Exposed Vislon zipper
- Front pouch pockets

front

back