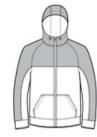

# Sport-Tek<sup>®</sup> Embossed Hybrid Full-Zip Hooded Jacket. JST50

This jacket combines moisture-wicking fleece with an embossed patterned woven overlay that resists wind and water.

- 8-ounce, 100% polyester fleece body
- 100% polyester embossed woven on upper body, sleeves and hood
- Three-panel hood with drawcord and toggles
- Raglan sleeves
- Self-fabric cuffs and hem
- Exposed Vislon zipper
- Front pouch pockets

front

back