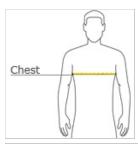

#### HOW TO MEASURE

## CHEST

### SIZE CHART

|       | XS    | S     | М     | L     | XL    | 2XL   | 3XL   | 4XL   |
|-------|-------|-------|-------|-------|-------|-------|-------|-------|
| Chest | 32-34 | 35-37 | 38-40 | 41-43 | 44-46 | 47-49 | 50-53 | 54-57 |