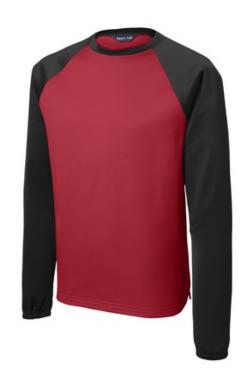

# Sport-Tek<sup>®</sup> Sport-Wick<sup>®</sup> Raglan Colorblock Fleece Crewneck. ST242

With a nod to the classic baseball jersey, this moisture-wicking, anti-static crewneck has elastic sleeve cuffs which can easily slide up your arms and stay put for active sports.

- 100% polyester
- Raglan sleeves
- Scalloped hem

Due to the nature of 100% polyester performance fabrics, special care must be taken throughout the printing process.