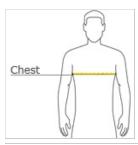

#### HOW TO MEASURE

# CHEST

With arms down at sides, measure around the upper body, under arms and over the fullest part of the chest.

## SIZE CHART

|       | XS    | S     | М     | L     | XL    |
|-------|-------|-------|-------|-------|-------|
| Size  | 4     | 6/8   | 10/12 | 14/16 | 18/20 |
| Chest | 25-26 | 26-28 | 28-30 | 30-32 | 32-35 |