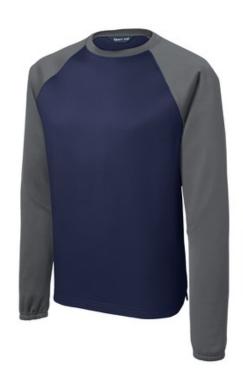

# Sport-Tek<sup>®</sup> Youth Sport-Wick<sup>®</sup> Raglan Colorblock Fleece Crewneck. YST242

With a nod to the classic baseball jersey, this moisture-wicking, anti-static crewneck has elastic sleeve cuffs which can easily slide up your arms and stay put for active sports.

- 100% polyester
- Raglan sleeves
- Scalloped hem

Due to the nature of 100% polyester performance fabrics, special care must be taken throughout the printing process.