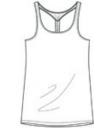

# **Juniors Reverse Striped Scrunched Back Tank** DT229

- 3.5-ounce, 60/40 ring spun combed cotton/poly
- 40 singles