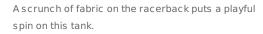

# **Juniors Reverse Striped Scrunched Back Tank** DT229

- 3.5-ounce, 60/40 ring spun combed cotton/poly
- 40 singles