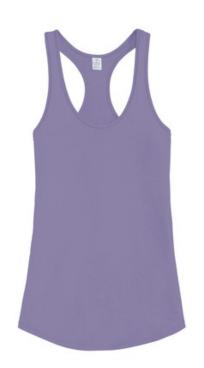

# Alternative Shirttail Satin Jersey Tank. AA4031

This tank is a warm-weather classic with a shirttail hem that's flattering and fashionable.

- 3.66-ounce, 100% cotton
- 60/40 cotton/poly (Heather Grey)
- Slim fit
- Racerback detail