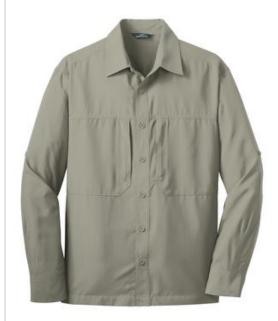

# **Long Sleeve Performance Travel Shirt EB604**

Wherever adventure takes you, this super lightweight shirt will perform. It combats moisture and offers UPF 50+ protection from the sun. Microban® - technology minimizes odors. Contrast Eddie Bauer logo on back neck.

- 2.3-ounce, 100% polyester ripstop
- Vertical zippered chest pockets
- Roll sleeves with button tabs
- Shaped sleeve cuffs