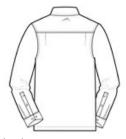

# **Long Sleeve Performance Travel Shirt EB604**



Wherever adventure takes you, this super lightweight shirt will perform. It combats moisture and offers UPF 50+ protection from the sun. Microban® - technology minimizes odors. Contrast Eddie Bauer logo on back neck.

- 2.3-ounce, 100% polyester ripstop
- Vertical zippered chest pockets
- Roll sleeves with button tabs
- Shaped sleeve cuffs

#### **CARE INSTRUCTIONS**

Machine wash warm, gentle cycle, with like colors.

Only non-chlorine bleach if needed. Fabric softener not recommended. Tumble dry low. Remove promptly.

Tips For Effectively Screen Printing Polyester Fabrics



front



back

### **HOW TO MEASURE**



#### CHEST

With arms down at sides, measure around the upper body, under arms and over the fullest part of the chest.

#### **SIZE CHART**

|       | XS    | S     | М     | L     | XL    | 2XL   | 3XL   | 4XL   |
|-------|-------|-------|-------|-------|-------|-------|-------|-------|
| Chest | 32-34 | 35-37 | 38-40 | 41-43 | 44-46 | 48-50 | 52-54 | 55-57 |

## COLOR INFORMATION









Gulf Teal PMS 7699 C