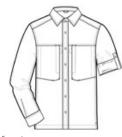

# **Long Sleeve Performance Travel Shirt EB604**



Wherever adventure takes you, this super lightweight shirt will perform. It combats moisture and offers UPF 50+ protection from the sun. Microban® - technology minimizes odors. Contrast Eddie Bauer logo on back neck.

- 2.3-ounce, 100% polyester ripstop
- Vertical zippered chest pockets
- Roll sleeves with button tabs
- Shaped sleeve cuffs

#### **CARE INSTRUCTIONS**

Machine wash warm, gentle cycle, with like colors.

Only non-chlorine bleach if needed. Fabric softener not recommended. Tumble dry low. Remove promptly.

Tips For Effectively Screen Printing Polyester Fabrics



front



back

### **HOW TO MEASURE**



#### CHEST

With arms down at sides, measure around the upper body, under arms and over the fullest part of the chest.

#### **SIZE CHART**

|       | XS    | S     | М     | L     | XL    | 2XL   | 3XL   | 4XL   |
|-------|-------|-------|-------|-------|-------|-------|-------|-------|
| Chest | 32-34 | 35-37 | 38-40 | 41-43 | 44-46 | 48-50 | 52-54 | 55-57 |

## COLOR INFORMATION









Gulf Teal PMS 7699 C