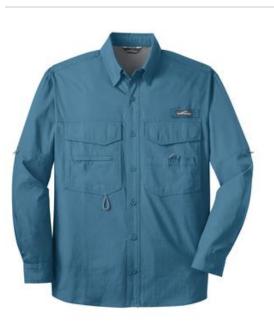

# Long Sleeve Fishing Shirt EB606

Designed with the needs of fishermen in mind—but equally comfortable anywhere—this shirt has all the bells and whistles: a built-in rod holder, two large fly box pockets, utility loop and more.

- 3.5-ounce, 100% cotton poplin
- 100% polyester mesh upper back lining
- Built-in rod holder
- Two large fly box pockets with hook and loop closures
- Zippered chest pocket
- Utility loop and tool holder
- Cape back with mesh ventilation
- Hook and loop-fastened collar points
- Roll sleeves with button tabs