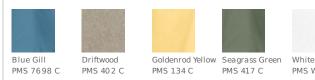

arge fly box pockets with hook and loop closures
- Zippered chest pocket
- Utility loop and tool holder
- Cape back with mesh ventilation
- Hook and loop-fastened collar points
- Roll sleeves with button tabs

## **CARE INSTRUCTIONS**

Machine wash cold, gentle cycle, with like colors. Only non-chlorine bleach. Tumble dry low. Remove promptly. Warm iron if needed.







## back

### **HOW TO MEASURE**



## CHEST

With arms down at sides, measure around the upper body, under arms and over the fullest part of the chest.

PMS WHITE

#### SIZE CHART

|       | XS    | S     | М     | L     | XL    | 2XL   | 3XL   | 4XL   |
|-------|-------|-------|-------|-------|-------|-------|-------|-------|
| Chest | 32-34 | 35-37 | 38-40 | 41-43 | 44-46 | 48-50 | 52-54 | 55-57 |

## COLOR INFORMATION