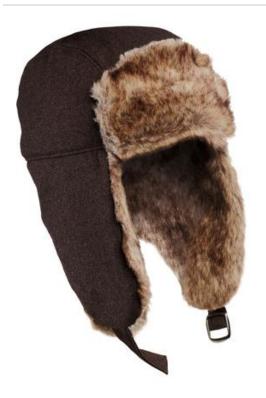

## Trapper DT625

No Elmer Fudd here. Trap nothing but style in this faux fur-lined favorite.

- 100% polyester
- 70/30 acrylic/poly faux fur lining
- Self-fabric chin straps with buckle
- Sizes: S/M, L/XL