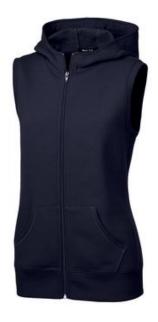

# Sport-Tek<sup>®</sup> Ladies Hooded Fleece Vest LST268

A versatile vest made for layering with panels on the sides and a three-panel hood that is both functional and fashionable. Fade and shrink resistant.

- 9-ounce, 65/35 ring spun combed cotton/poly fleece
- Twill-taped neck
- 2x2 rib knit hem
- Front pouch pockets