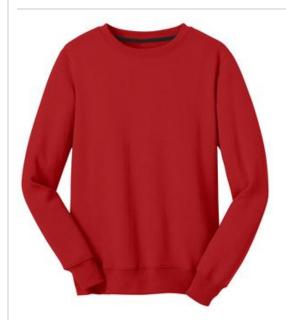

# **Juniors The Concert Fleece™ Crew DT821**

Look your best for any gig in this colorful crew.

- 7.8-ounce, 50/50 cotton/poly fleece
- Tear-away tag