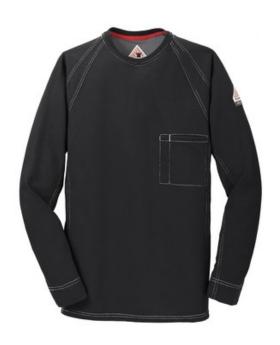

## Bulwark<sup>®</sup> iQ Long Sleeve Tee QT32

Arc Rating ATPV 8.2 calories/cm<sup>2</sup>

FABRIC Flame-resistant 5.3-ounce, 69/25/6 cotton/poly/polyoxadiazole

FEATURES Contrast thread color. Rib knit crewneck collar. Raglan sleeves. Concealed left chest pencil stall pocket. Full side seam gussets. iQ Series<sup>™</sup> seam tag. Concealed rib knit cuffs. iQ Series<sup>™</sup> reseller hang tag.

STANDARDS This flame-resistant garment meets the requirements of NFPA2112, Standard on Flame-Resistant Garments for Protection of Industrial Personnel Against Flash Fire 2012 Edition. CARE INSTRUCTIONS Machine wash inside out with like colors. No bleach. No starch or fabric softeners. No products containing