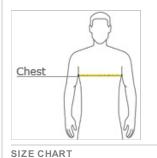

## HOW TO MEASURE

## CHEST

With arms down at sides, measure around the upper body, under arms and over the fullest part of the chest.

|   |       | М     | L     | XL        | 2XL       | 3XL       | 4XL       |
|---|-------|-------|-------|-----------|-----------|-----------|-----------|
| Γ | Chest | 38-41 | 41-45 | 45-49 1/2 | 49 1/2-54 | 54-58 1/2 | 58 1/2-63 |