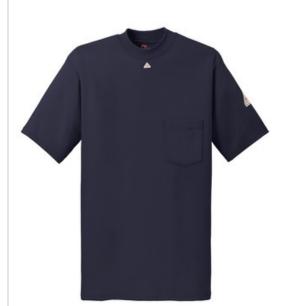

# Bulwark<sup>®</sup> EXCEL FR<sup>®</sup> Short Sleeve Tagless Tee SET8

Arc Rating ATPV 9.6 calories/cm<sup>2</sup>

FABRIC Flame-resistant EXCEL FR® 7.25-ounce, 100% cotton interlock

FEATURES Rib knit crewneck collar. Tagless brand label and warning label. Left chest pocket. Open hem sleeves.